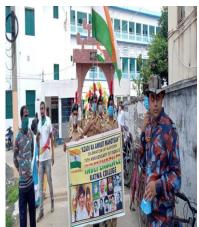

### Report:

The official inauguration of the celebration of 75 Years of Independence, 'Azadi ka Amrit Mahotsav' in Katwa College was held on 15 August 2021. Hoisting of the National Flag was done on the College ground as well as roof top followed by singing of the National Anthem. A Cultural Programme along with a talk on the Independence movement was held in the College Auditorium. Students, teachers and non-teaching employees participated enthusiastically in the functions. The Principal hoisted the National Flag and also inaugurated the programme. Tributes to freedom fighters were paid and their role in bringing freedom for the country was underlined in a talk by Rabi Ranjan Sen, Associate Professor in History. Patriotic songs and musical performances by students of various departments were also conducted on the occasion.