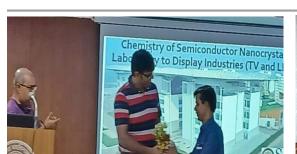

Topic: Understanding and Optimizing Plasma for Gas Conversion by Optical Diagnostics

**Organised by:** Department of Chemistry & Physics

Venue: College Auditorium

**Date:** 26.11.2021 **Time:** 2PM

Speaker:- Dr. Abhyuday Chatterjee, Senior Researcher, Universite' de Mons (Mons, Belgium)

Speaker: Dr. Abhyuday Chatterjee, Senior Researcher, Universite' de Mons (Mons, Belgium)

| 02:00-02:10 | Welcome Address                                    |
|-------------|----------------------------------------------------|
| 02:10-02:20 | Lighting of the lamp                               |
| 02:20-02:30 | Introduction and Felicitation of Speaker           |
| 02:30-02:35 | Inaugural Address by Principal                     |
| 02:35-03:35 | Speech by Dr. Abhyuday Chatterjee                  |
| 03:35-03.45 | Interactive Session                                |
| 03.45-03:55 | Feedback                                           |
| 03:55-04:00 | Vote of thanks by Convener of Seminar<br>Committee |