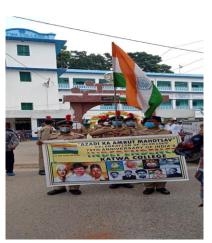

### Report:

The official inauguration of the celebration of 75 Years of Independence, 'Azadi ka Amrit Mahotsav' in Katwa College was held on 15 August 2021. Hoisting of the National Flag was done on the College ground as well as roof top followed by singing of the National Anthem. A Cultural Programme along with a talk on the Independence movement was held in the College Auditorium. Students, teachers and non-teaching employees participated enthusiastically in the functions. The Principal hoisted the National Flag and also inaugurated the programme. Tributes to freedom fighters were paid and their role in bringing freedom for the country was underlined in a talk by Rabi Ranjan Sen, Associate Professor in History. Patriotic songs and musical performances by students of various departments were also conducted on the occasion.