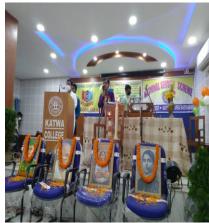

### Report:

The official inauguration of the celebration of 75 Years of Independence, 'Azadi ka Amrit Mahotsav' in Katwa College was held on 15 August 2021. Hoisting of the National Flag was done on the College ground as well as roof top followed by singing of the National Anthem. A Cultural Programme along with a talk on the Independence movement was held in the College Auditorium. Students, teachers and non-teaching employees participated enthusiastically in the functions. The Principal hoisted the National Flag and also inaugurated the programme. Tributes to freedom fighters were paid and their role in bringing freedom for the country was underlined in a talk by Rabi Ranjan Sen, Associate Professor in History. Patriotic songs and musical performances by students of various departments were also conducted on the occasion.