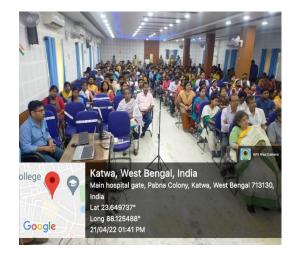

### Report:

The official inauguration of the celebration of 75 Years of Independence, 'Azadi ka Amrit Mahotsav' in Katwa College was held on 15 August 2021. Hoisting of the National Flag was done on the College ground as well as roof top followed by singing of the National Anthem. A Cultural Programme along with a talk on the Independence movement was held in the College Auditorium. Students, teachers and non-teaching employees participated enthusiastically in the functions. The Principal hoisted the National Flag and also inaugurated the programme. Tributes to freedom fighters were paid and their role in bringing freedom for the country was underlined in a talk by Rabi Ranjan Sen, Associate Professor in History. Patriotic songs and musical performances by students of various departments were also conducted on the occasion.