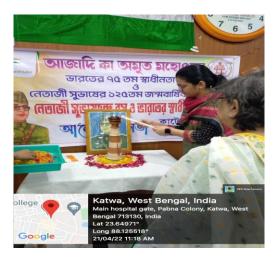

### Report:

The official inauguration of the celebration of 75 Years of Independence, 'Azadi ka Amrit Mahotsav' in Katwa College was held on 15 August 2021. Hoisting of the National Flag was done on the College ground as well as roof top followed by singing of the National Anthem. A Cultural Programme along with a talk on the Independence movement was held in the College Auditorium. Students, teachers and non-teaching employees participated enthusiastically in the functions. The Principal hoisted the National Flag and also inaugurated the programme. Tributes to freedom fighters were paid and their role in bringing freedom for the country was underlined in a talk by Rabi Ranjan Sen, Associate Professor in History. Patriotic songs and musical performances by students of various departments were also conducted on the occasion.