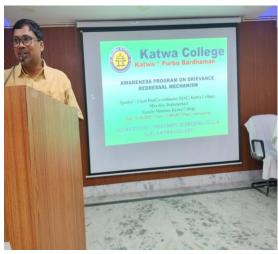

### Report:

The official inauguration of the celebration of 75 Years of Independence, 'Azadi ka Amrit Mahotsav' in Katwa College was held on 15 August 2021. Hoisting of the National Flag was done on the College ground as well as roof top followed by singing of the National Anthem. A Cultural Programme along with a talk on the Independence movement was held in the College Auditorium. Students, teachers and non-teaching employees participated enthusiastically in the functions. The Principal hoisted the National Flag and also inaugurated the programme. Tributes to freedom fighters were paid and their role in bringing freedom for the country was underlined in a talk by Rabi Ranjan Sen, Associate Professor in History. Patriotic songs and musical performances by students of various departments were also conducted on the occasion.