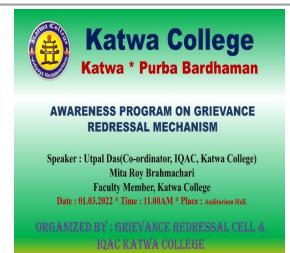

Programme Schedule

Topic: Azadi ka Amrit Mahotsav

Organised by: Katwa College IQAC and Azadi ka Amrit Mahotsav' committee jointly

Time: 8 AM

Venue: College Campus and College Auditorium

Speaker: Prof. Rabi Ranjan Sen (Associate Professor in History, Katwa College)

**Date:** 15.08.2021

Time: 8 AM Onwards

Venue: College Campus and College Auditorium

Speaker: Prof. Rabi Ranjan Sen (Associate Professor in History, Katwa College)

No. of Participants:75

KATWA COLLEGE

Principal's Office