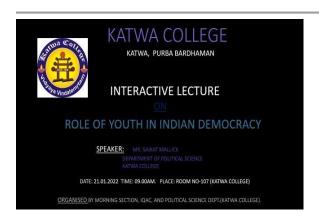

Programme Schedule

Topic: Azadi ka Amrit Mahotsav

Organised by: Katwa College IQAC and Azadi ka Amrit Mahotsav' committee jointly

Time: 8 AM

Venue: College Campus and College Auditorium

Speaker: Prof. Rabi Ranjan Sen (Associate Professor in History, Katwa College)

**Date:** 15.08.2021

Time: 8 AM Onwards

Venue: College Campus and College Auditorium

Speaker: Prof. Rabi Ranjan Sen (Associate Professor in History, Katwa College)

No. of Participants:75

KATWA COLLEGE

Principal's Office