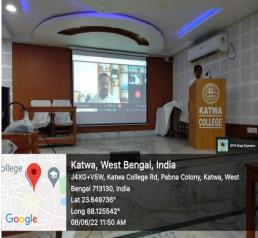

Topic: Understanding and Optimizing Plasma for Gas Conversion by Optical Diagnostics

**Organised by:** Department of Chemistry & Physics

Venue: College Auditorium

**Date:** 26.11.2021 **Time:** 2PM

Speaker:- Dr. Abhyuday Chatterjee, Senior Researcher, Universite' de Mons (Mons, Belgium)

### KATWA COLLEGE

(Affiliated to the UNIVERSITY OF BURDW.

KATWA - 713 130 PURBA BARDHAMAN Mob.- +91 8101078393 E-mail: katcoll2009@gmail.com Website: www.katwacollege.ac.in

NOTICE

Date: 19.11.2021

This is to inform all the teachers and students that Department of Chemistry & Physics of Katwa College is going to organize a seminar on 26.11.2021. Dr. Abhyuday Chatterjee. Senior Researcher, University' de Mons (Mons, Belgium) will deliver a talk on "Understanding and Optimizing Plasma for Gas Conversion by Optical Diagnostics" at College Auditorium. The teachers and students are requested to attend the seminar positively.

### Programme Schedule

Topic: Understanding and Optimizing Plasma for Gas Conversion by Optical Diagnostics

Organised by: Department of Chemistry & Physics Venue: College Auditorium Date: 26.11.2021 Time: 2 PM