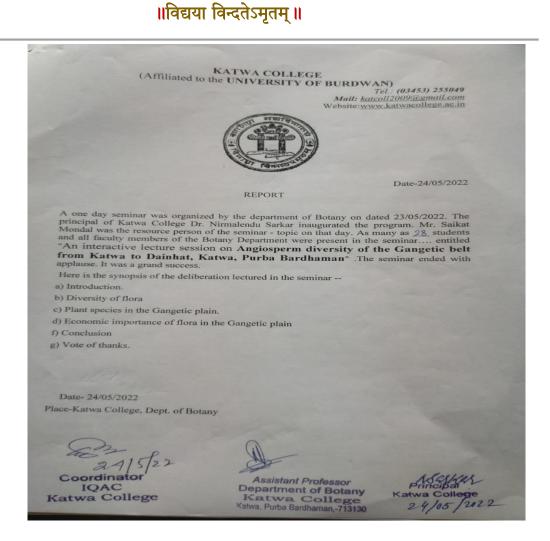

23/09/2024

Signature of the IQAC Coordinator Coordinator **IQAC** Katwa College

NSCHERT 23/05/10<sup>24</sup> Signature of the Principal



P.O.:Katwa, Dist.: PurbaBardhaman, West Bengal, PIN: 713130, India.

Mobile: +918101078393 ॥विद्यया विन्दतेऽमृतम्॥

Topic: Angiosperm Diversity of the Gangetic belt from Katwa to Dainhat, Katwa, Purba Burdwan

Organised by: Department of Botany, Katwa College

**Date:** 23.05.2022 **Time:** 11:30 AM

Venue: Department of Botany Speaker: Saikat Mondal No. of Participants: 28

23/09/2024

Signature of the IQAC
Coordinator
Coordinator
IQAC
Katwa College

NSUKEL 23/05/1024 Signature of the Principal

(Affiliated to the University of Burdwan)

Principal's Office,

P.O.:Katwa, Dist.: PurbaBardhaman, WestBengal, PIN: 713130, India.

Mobile: +918101078393



23/09/2024

Signature of the IQAC Coordinator Coordinator **IQAC** Katwa College

NSOKEL 23/05/1024 Signature of the Principal



(Affiliatedto theUniversityofBurdwan)

#### Principal's Office,

P.O.:Katwa, Dist.: PurbaBardhaman, WestBengal, PIN: 713130, India.

Mobile: +918101078393 ॥विद्यया विन्दतेऽमृतम्॥

## (Amliated to the UNIVERSITY OF BURDWAN) Principal's Office KATWA COLLEGE



KATWA - 713 130

PURBA BARDHAMAN Mob.- +91 8101078393

E-mail: katcoll2009@gmail.com Website: www.katwacollege.ac.in

#### Programme Schedule

Topic: Angiosperm Diversity of the Gangetic belt from Katwa to Dainhat, Katwa, Purba Burdwan Organised by: Department of Botany, Katwa College

Date: 23.05.2022 Time: 11:30 AM

Venue: Department of Botany Speaker: Saikat Mondal

| 11:30-11:35 | Inaugural Address