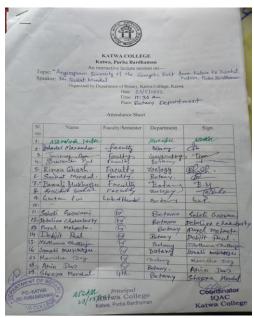

KATWA - 713 130 PURBA BARDHAMAN Mob. - 491 8101078393 E-mail: katcoll2009@gmail.com Website: www.katwacollege.ac.in

NOTICE

Date: 10.08.21

This is to inform all the teachers and students that Katwa College IQAC and Azadi ka Amrit Mahotsav' committee of Katwa College is going to organize a seminar on 15.08.21. Prof. Rabi Ranjan Sen, Associate Professor in History, Katwa College will deliver a talk on Azadi ka Amrit Mahotsav at College Auditorium. The teachers and students are requested to attend the lecture/seminar positively.